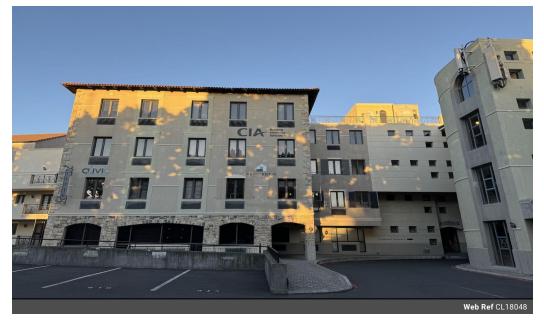

### Office For Sale At Cento Building In Bella Rosa Village

The 172m2 airconditioned office is located on the ground floor of Cento Building. The reception is covered with laminated floors and the rest of the office is carpeted. Large windows overlooking the atrium of Bella Rosa Village allowing for natural light. The internal layout comprises of the reception area, a boardroom, a large open space office, a closed office, and an open kitchen with kitchenette.

The Cento building is situated in the Bella Rosa Village a beautiful, quiet park centrally located in Rosenpark in Bellville with available basement, tandem, and open parking. There is communal male and female ablutions available on each floor. The park is secured with manned security patrolling the area and facial recognition entering the building. Tenants have access to the Lifestyle