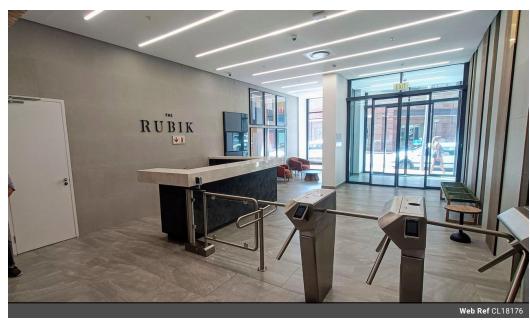

# 704m2 P-GRADE OFFICE FOR SALE IN THE RUBIK BUILDING

Discover the epitome of modern commercial real estate with this exclusive P-Grade office space available in The Rubik. Conveniently situated on the corner of Loop and Riebeek Street in Cape Town's vibrant CBD, The Rubik offers a unique blend of historic charm and contemporary sophistication.

## Key Features:

- P-Grade Office Space: Top-tier quality and design.
  State-of-the-Art Security: Ensuring your business operates smoothly and safely.
  Central Location: Positioned in the heart of Cape Town, the Tech Hub of Africa.
- In-Unit Ablutions: Separate male and female facilities for added convenience. - Breathtaking Views: Enjoy magnificent vistas of Table Mountain and the ocean.
- Parking: 14 Structured Parking Bays Included
- -Exclusive Use Sectional Title Area: 609m2
- -Exclusive Use Common Area: 95m2