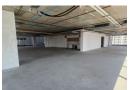

## 677m2 P-GRADE OFFICE FOR SALE IN THE RUBIK BUILDING

Discover the epitome of modern commercial real estate with this exclusive P-Grade office space available in The Rubik. Conveniently situated on the corner of Loop and Riebeek Street in Cape Town's vibrant CBD, The Rubik offers a unique blend of historic charm and contemporary sophistication.

### Key Features:

- P-Grade Office Space: Top-tier quality and design.
  State-of-the-Art Security: Ensuring your business operates smoothly and safely.
  Central Location: Positioned in the heart of Cape Town, the Tech Hub of Africa.
- In-Unit Ablutions: Separate male and female facilities for added convenience. - Breathtaking Views: Enjoy magnificent vistas of Table Mountain and the ocean.
- Parking: 14 Structured Parking Bays Included
- -Exclusive Use Sectional Title Area: 526m2
- -Exclusive Use Common Area: 93m2