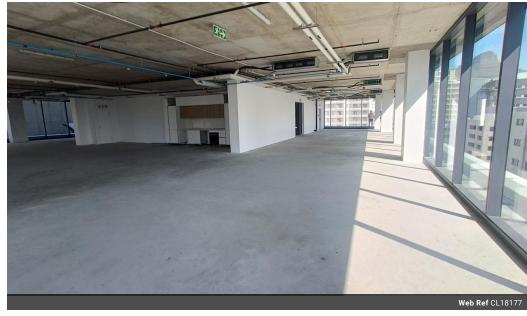

## 677m2 P-GRADE OFFICE FOR SALE IN THE RUBIK BUILDING

Discover the epitome of modern commercial real estate with this exclusive P-Grade office space available in The Rubik. Conveniently situated on the corner of Loop and Riebeek Street in Cape Town's vibrant CBD, The Rubik offers a unique blend of historic charm and contemporary sophistication.

### Key Features:

- P-Grade Office Space: Top-tier quality and design.
  State-of-the-Art Security: Ensuring your business operates smoothly and safely.
  Central Location: Positioned in the heart of Cape Town, the Tech Hub of Africa.
- In-Unit Ablutions: Separate male and female facilities for added convenience. - Breathtaking Views: Enjoy magnificent vistas of Table Mountain and the ocean.
- Parking: 14 Structured Parking Bays Included
- -Exclusive Use Sectional Title Area: 526m2
- -Exclusive Use Common Area: 93m2