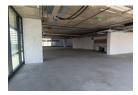

## 677m2 P-GRADE OFFICE FOR SALE IN THE RUBIK BUILDING

Discover the epitome of modern commercial real estate with this exclusive P-Grade office space available in The Rubik. Conveniently situated on the corner of Loop and Riebeek Street in Cape Town's vibrant CBD, The Rubik offers a unique blend of historic charm and contemporary sophistication.

### Key Features:

- P-Grade Office Space: Top-tier quality and design.
  State-of-the-Art Security: Ensuring your business operates smoothly and safely.
  Central Location: Positioned in the heart of Cape Town, the Tech Hub of Africa.
- In-Unit Ablutions: Separate male and female facilities for added convenience. - Breathtaking Views: Enjoy magnificent vistas of Table Mountain and the ocean.
- Parking: 14 Structured Parking Bays Included
- -Exclusive Use Sectional Title Area: 526m2
- -Exclusive Use Common Area: 93m2