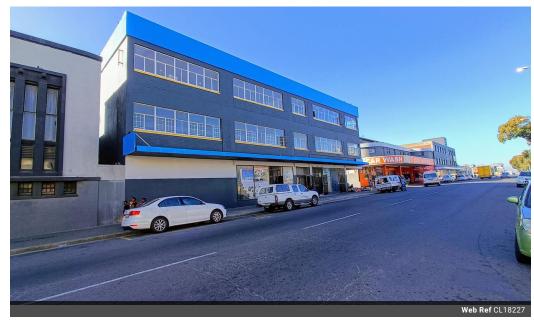

## 2400m2 COMMERCIAL PROPERTY FOR SALE IN MAITLAND

A great opportunity to purchase a newly refurbished commercial space on busy Voortrekker Road is now available in Maitland. This prime location offers excellent access to major highways such as the N1, N2, and M5. Centrally situated, the property is close to public transport and within proximity to other popular industrial areas and the central CBD, making it ideal for distribution purposes

Eroobold

- The property boasts the following features:
  -Three floors, each measuring approximately 800m2
  -Two roller shutter doors with access off Norfolk Road
- -3-phase power with 300 Amps and an electric DB on each floor -Ground floor divided into 3 separate units, perfect for retail businesses
- -Male and female toilets on each floor
- -Open plan space on the first and second floors, suitable for various commercial uses