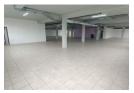

Eroobold

- The property boasts the following features:
  -Three floors, each measuring approximately 800m2
  -Two roller shutter doors with access off Norfolk Road
- -3-phase power with 300 Amps and an electric DB on each floor -Ground floor divided into 3 separate units, perfect for retail businesses
- -Male and female toilets on each floor
- -Open plan space on the first and second floors, suitable for various commercial uses