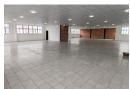

## 2400m2 COMMERCIAL PROPERTY FOR SALE IN MAITLAND

A great opportunity to purchase a newly refurbished commercial space on busy Voortrekker Road is now available in Maitland. This prime location offers excellent access to major highways such as the N1, N2, and M5. Centrally situated, the property is close to public transport and within proximity to other popular industrial areas and the central CBD, making it ideal for distribution purposes

Eroobold

- The property boasts the following features:
  -Three floors, each measuring approximately 800m2
  -Two roller shutter doors with access off Norfolk Road
- -3-phase power with 300 Amps and an electric DB on each floor -Ground floor divided into 3 separate units, perfect for retail businesses
- -Male and female toilets on each floor
- -Open plan space on the first and second floors, suitable for various commercial uses