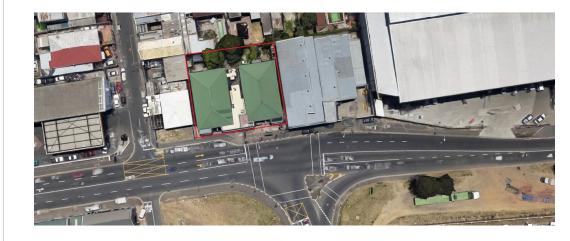

## STANDALONE COMMERCIAL MIXED USE RETAIL AND RESIDENTIAL PROPERTY FOR SALE

Fully tenanted retail/residential property on busy Berkeley Road. Established leases in place providing consistent income stream with mixed-use zoning for potential redevelopment. Excellent accessibility just off M5/N2/N1 highways and routes. Busy Ndabeni/ Maitland area sees high tenant demand

Don't miss this outstanding chance to invest in a prime commercial/residential property asset. With its high-traffic location and desirable mixed-use rights, this offering will pique interest from investors and developers alike. Currently fully leased generating rental income, the property comprises retail and residential sections. However, the site's mixed-use zoning unlocks endless potential for redevelopment.