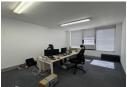

This 362m2 airconditioned office space is available on the first floor. This lovely office space has plenty of windows that allow for natural light to flow in. The windows have blinds, and the floors are carpeted.

Left office consists of: