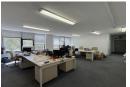

This 362m2 airconditioned office space is available on the first floor. This lovely office space has plenty of windows that allow for natural light to flow in. The windows have blinds, and the floors are carpeted.

Left office consists of: