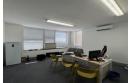

This 362m2 airconditioned office space is available on the first floor. This lovely office space has plenty of windows that allow for natural light to flow in. The windows have blinds, and the floors are carpeted.

## Features

Zoning Commercial

 Interior
 Exterior
 Sizes

 Air Conditioning
 Yes
 Security
 Yes
 Floor Size
 362m²

 Parking Ratio
 3 bays / 100

**Extras** 

Pro-rata Generator Fuel