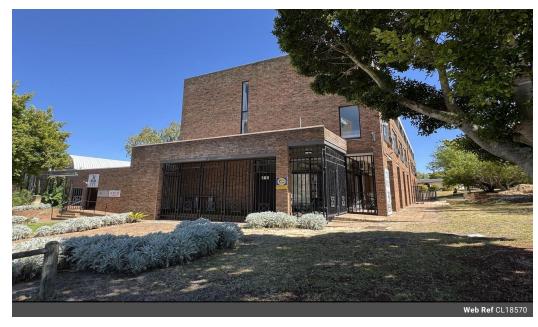

## First Floor Office To Rent

Offices with Views and Parking Included.

31 Allen Place offers prime office space to let in Loevenstein, Bellville. Ideally located just off Jip de Jager Drive, this commercial building provides quick and easy access to the N1 freeway.

Enjoy free parking around the building, along with stunning views from this well-maintained three-level property. A backup generator ensures uninterrupted power supply, with costs shared among tenants. Each floor features communal male and female restrooms for added convenience. Public transport is easily accessible nearby.

This 362m2 airconditioned office space is available on the first floor. This lovely office space has plenty of windows that allow for natural light to flow in. The windows have blinds, and the floors are carpeted.