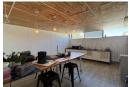

This 362m2 airconditioned office space is available on the first floor. This lovely office space has plenty of windows that allow for natural light to flow in. The windows have blinds, and the floors are carpeted.

Left office consists of: