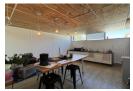

This 182m2 airconditioned office space is available on the first floor. This lovely office space has plenty of windows that allow for natural light to flow in. The windows have blinds, and the floors are carpeted.

Office consists of:
- Modern large kitchenette

Building Name 31 Allen Place Zoning Commercial

 Interior
 Exterior
 Sizes

 Air Conditioning
 Yes
 Security
 Yes
 Floor Size
 182m²

 Parking Ratio
 3 bays / 100