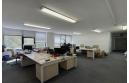

## First Floor Office To Rent

Office with View and Parking Included

31 Allen Place offers prime office space to let in Loevenstein, Bellville. Ideally located just off Jip de Jager Drive, this commercial building provides quick and easy access to the N1 freeway.

This 182m2 airconditioned office space is available on the first floor. This lovely office space has plenty of windows that allow for natural light to flow in. The windows have blinds, and the floors are carpeted.

Office consists of:
- Modern large kitchenette

Building Name 31 Allen Place Zoning Commercial

 Interior
 Exterior
 Sizes

 Air Conditioning
 Yes
 Security
 Yes
 Floor Size
 182m²

 Parking Ratio
 3 bays / 100