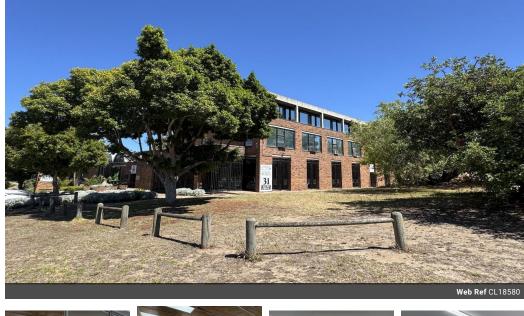

## First Floor Office To Rent in Bellville

Prime Office Space To Rent in Bellville

Situated just off Jip de Jager Drive, 31 Allen Place offers premium office space with quick and easy access to the N1 freeway. This well-maintained, three-level commercial building boasts stunning views and free parking around the property.

Don't miss out on this exceptional office space in a prime location!

This 180m2 airconditioned office space is available on the first floor. This lovely office space has plenty of windows that allow for natural light to flow in. The windows have blinds, and the floors are carpeted.

## Features

**Building Name** 31 Allen Place **Zoning** Commercial

 Interior
 Exterior
 Sizes

 Air Conditioning
 Yes
 Security
 Yes
 Floor Size
 180m²

 Parking Ratio
 3 bays / 100

Extras

Pro-Rata Generator Fuel