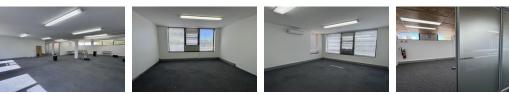

Unit 1: 180m2 Office Space

- Air-conditioned and flooded with natural light

Yes

- 1 x Boardroom
- 2 x Closed Offices
- 1 x Large open space
- Ly Server/Storade room