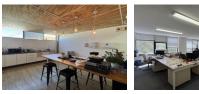

### 182m2 First-Floor Office Space

- Air-conditioned and filled with natural light

Yes

- Modern kitchenette
  5 x Closed Offices (various sizes)
- 1 x Open Space - 1 x Storeroom/Small Office
- Flexible lavout to suit your needs

Commercial Zonina

Interior Air Conditioning Exterior Security Parking Ratio

Sizes Floor Size Yes 3 bays / 100 m<sup>2</sup>

182m<sup>2</sup>