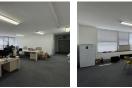

### 182m2 First-Floor Office Space

- Air-conditioned and filled with natural light

Yes

- Modern kitchenette
  5 x Closed Offices (various sizes)
- 1 x Open Space - 1 x Storeroom/Small Office
- Flexible lavout to suit your needs

Commercial Zonina

Interior Air Conditioning Exterior Security Parking Ratio

Sizes Floor Size Yes 3 bays / 100 m<sup>2</sup>

182m<sup>2</sup>