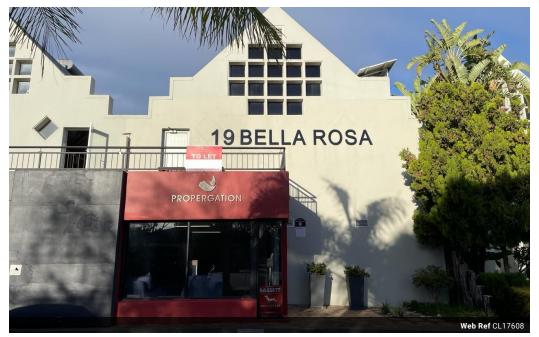

### Double Level Office Space To Let in Tygervalley

19 Bella Rosa Street consists of 4 double-storey units in Tyger Valley. The units all face the street with excellent signage possibilities. Parking is available in front of the units as well as in the back.

This beautiful two level 335m2 office space is situated on the ground floor. The current layout downstairs consists of a large reception area, two bathrooms a beautiful boardroom and an open space. A well size kitchenette and a double back door leading outside. Up the stairs is a big open space with work cubicles. It has a balcony at the top with very high ceilings.