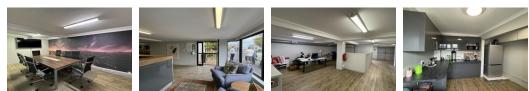

This beautiful two level 335m2 office space is situated on the ground floor. The current layout downstairs consists of a large reception area, two bathrooms a beautiful boardroom and an open space. A well size kitchenette and a double back door leading outside. Up the stairs is a big open space with work cubicles. It has a balcony at the top with very high ceilings.