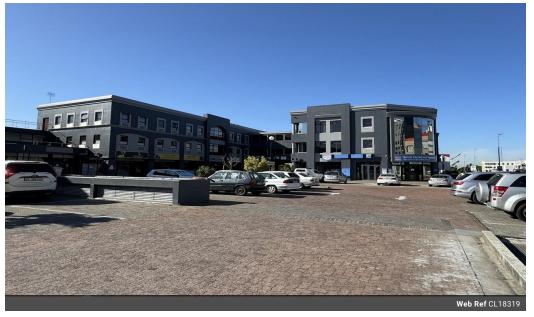

## Office To Let On First Floor In The Bridge Centre On Durban Road

The 157.8m2 office space under consideration is available on the first floor. The office with carpet and tiled floors is divided in various sizes offices, board rooms and open areas with a view over Durban Road. It is air-conditioned and includes a wash-up sink area. The layout can be altered to meet the tenant's requirements.

The building comprises of three levels, retail on ground floor and two levels offices above. There is ample visitors parking on ground floor and basement parking for tenants at an additional cost as described below.

The Bridge Centre faces Durban Road and offers retail and office space to let in Tyger valley area in Bellville. It is just off the N1 highway and allow for quick access to Cape Town and Paarl and is within walking distance to restaurants and shops.