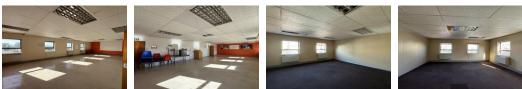

## Office To Let On First Floor In The Bridge Centre On Durban Road

The 157.8m2 office space under consideration is available on the first floor. The office with carpet and tiled floors is divided in various sizes offices, board rooms and open areas with a view over Durban Road. It is air-conditioned and includes a wash-up sink area. The layout can be altered to meet the tenant's requirements.