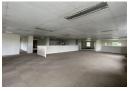

Office Details

This 395m2 office is located on the first floor of Block D. The current layout includes:

- Open-plan office space
- Storeroom
- Kitchenette - Server room
- Additional private offices

**Building Name** Block D Zoning Commercial