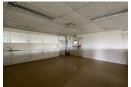

Office Details

This 395m2 office is located on the first floor of Block D. The current layout includes:

- Open-plan office space
- Storeroom
- Kitchenette - Server room
- Additional private offices

**Building Name** Block D Zoning Commercial

Interior Sizes Exterior 395m² Air Conditioning Floor Size Yes Security Yes Parking Ratio 3 bays / 100

Extras

Parking - Basement @ R1200/bay and Open @ R800/bay excluding VAT