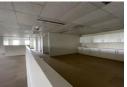

Office Details

This 395m2 office is located on the first floor of Block D. The current layout includes:

- Open-plan office space
- Storeroom
- Kitchenette - Server room
- Additional private offices

**Building Name** Block D Zoning Commercial