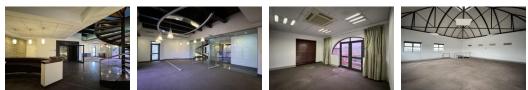

Modern Office Space - 488.91m2 on the 4th Floor

This exceptional, modern office offers a flexible layout:

Yes

- Front Section: A sleek reception area, a large boardroom, and a private office.
- Upstairs Area: Accessible via a spiral staircase, featuring a spacious open-plan workspace.