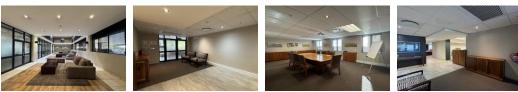

The building's elegant foyer is tastefully decorated with comfortable seating, creating a professional and welcoming first impression. Elevator access is available to all floors, and communal male and female bathrooms are conveniently located on each level.

This 215m2 Ground floor office space is available on the ground floor.

Office Features:

- Reception area - Large open-plan workspace

- Spacious boardroom

- Spacious boa
- Well-sized storeroom or filing room