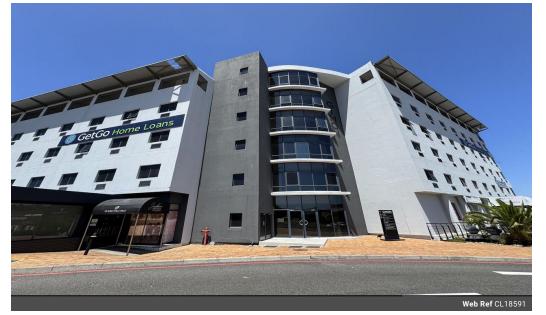

## Office To Let in Tyger Valley

Prime Office Space To Let in Gihon Building, Tyger Valley

Located at the corner of Sportica Crescent and Bill Bezuidenhout Road, Gihon Building offers premium office space in a wellmaintained, five-level building with 24-hour manned security. The ground floor features retail outlets, while four levels above provide office space. The building also offers two levels of basement parking, available at R700 per bay (excl. VAT). Each floor has modern communal bathrooms and lift access, with fibre connectivity available.