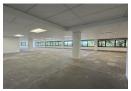

## First Floor Office To Rent in Tyger Valley

Premium Office Space with Full Backup Power in Tygervalley

Parc Du Cap offers top-tier office space in the heart of Tygervalley, providing a secure and well-maintained work environment. This beautifully landscaped office park features multi-level buildings, 24-hour security with controlled access, and an on-site coffee shop catering to both sit-down and grab-and-go meals. All buildings are equipped with air conditioning and full generator backup, ensuring uninterrupted operations.

Office Space Details - Size: 1,463.60m2

- Location: First floor, Building 2
- Condition: White-boxed, ready for tenant customization
- Natural Light: Atrium feature enhances brightness
- Facilities: Dedicated male and female ablutions, wheelchair accessible
- Customization: Kitchenette installation possible anywhere within the unit