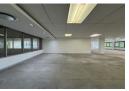

Office Space Details - Size: 1,463.60m2

- Location: First floor, Building 2
- Condition: White-boxed, ready for tenant customization
- Natural Light: Atrium feature enhances brightness
- Facilities: Dedicated male and female ablutions, wheelchair accessible
- Customization: Kitchenette installation possible anywhere within the unit