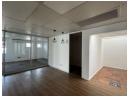

312m2 First-Floor Office

This spacious office is situated on the first floor and features:

- Reception area with beautiful vinyl flooring
- Standard office space/meeting room
- Large filing/storage room
- Server room
- Open plan office areaWell-sized kitchenette
- Male and female bathrooms
- Passageways with laminated flooring
- Nest carneted interior with blinds on windows