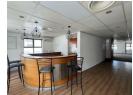

312m2 First-Floor Office

This spacious office is situated on the first floor and features:

- Reception area with beautiful vinyl flooring
- Standard office space/meeting room
- Large filing/storage room
- Server room
- Open plan office areaWell-sized kitchenette
- Male and female bathrooms
- Passageways with laminated flooring
- Nest carneted interior with blinds on windows