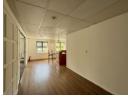

312m2 First-Floor Office

This spacious office is situated on the first floor and features:

- Reception area with beautiful vinyl flooring
- Standard office space/meeting room
- Large filing/storage room
- Server room
- Open plan office areaWell-sized kitchenette
- Male and female bathrooms
- Passageways with laminated flooring
- Nest carneted interior with blinds on windows