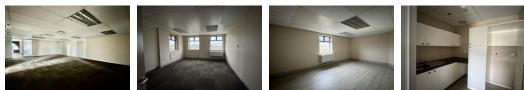

This modern 201.90m2 space is available on the 3rd floor.

Layout: Spacious reception/workspace, one closed office, a large office (ideal as a boardroom or additional workspace), a server room, and a kitchenette.

Balcony Access: A large area opens onto a private balcony. The layout can be adjusted to suit tenant requirements.

Gross Rent: 201.90m2 x R170/m2 = R34,232 (excl. VAT & utilities)