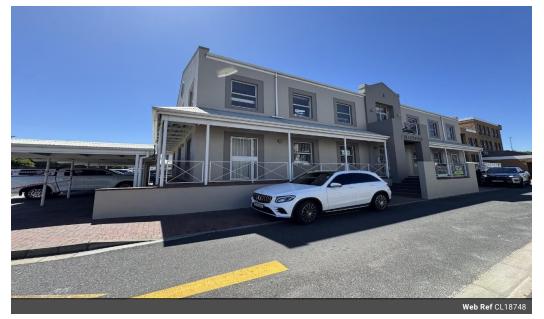

## Commercial office space to let Tiger Valley

5

Offices of various sizes and open plan areas 215m2 office space with bathroom kitchen and small balcony. Five dedicated parking bays. Rental: R34,000 per month (excl. VAT and utilities). Rate: R158.14/m2
Optional 26m2 office/storeroom/boardroom.
Bloemhof, Belville, Tyger Valley

Bloemhof is a Multi-story office building. Strategically located in the heart of Belville's Tyger Valley area. Easy access to major highways and public transport. Surrounded by shopping centres, restaurants, and entertainment options

## Features

Building Name Zoning Bloemhof Commercial

**Exterior** Open Parking Bays

**Sizes** Floor Size

215m<sup>2</sup>

**Extras** 5 Parking bays included.

https://www.warehouses4africa.com