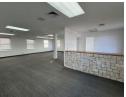

## Commercial Office Space In Bloemhof, Tiger Valley

Modern Office Space in Bloemhof, Tiger Valley 1 Bloemhof, 114 Edward Road, Tiger Valley

- 215m2 office with bathrooms and kitchen.
- Open plan office space.
- closed offices

- -Reception area.
  Five dedicated parking bays.
  Rental: R34,000 per month (excl. VAT and utilities)
  Rate: R158.14/m2.
- 26m2 storeroom/boardroom/office optional
- Secure and convenient location
- Ample parking for tenants and visitors
- Kitchen and bathroom facilities