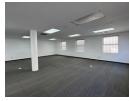

## Commercial Office Space In Bloemhof, Tiger Valley

Modern Office Space in Bloemhof, Tiger Valley 1 Bloemhof, 114 Edward Road, Tiger Valley

- 215m2 office with bathrooms and kitchen.
- Open plan office space.
- closed offices

- -Reception area.
  Five dedicated parking bays.
  Rental: R34,000 per month (excl. VAT and utilities)
  Rate: R158.14/m2.
- 26m2 storeroom/boardroom/office optional
- Secure and convenient location
- Ample parking for tenants and visitors
- Kitchen and bathroom facilities