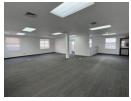

## Commercial Office Space In Bloemhof, Tiger Valley

Modern Office Space in Bloemhof, Tiger Valley 1 Bloemhof, 114 Edward Road, Tiger Valley

- 215m2 office with bathrooms and kitchen.
- Open plan office space.
- closed offices

- -Reception area.
  Five dedicated parking bays.
  Rental: R34,000 per month (excl. VAT and utilities)
  Rate: R158.14/m2.
- 26m2 storeroom/boardroom/office optional
- Secure and convenient location
- Ample parking for tenants and visitors
- Kitchen and bathroom facilities