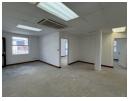

## Commercial Office Space In Bloemhof, Tiger Valley

Modern Office Space in Bloemhof, Tiger Valley 1 Bloemhof, 114 Edward Road, Tiger Valley

- 215m2 office with bathrooms and kitchen.
- Open plan office space.
- closed offices

- -Reception area.
  Five dedicated parking bays.
  Rental: R34,000 per month (excl. VAT and utilities)
  Rate: R158.14/m2.
- 26m2 storeroom/boardroom/office optional
- Secure and convenient location
- Ample parking for tenants and visitors
- Kitchen and bathroom facilities