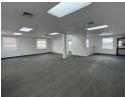

## Freestanding Building with parking included To Let in Tyger Valley

Bloemhof is a freestanding Building in Belville, on the corner of Willie van Schoor and Bloemhof.

Entire building available for rent. 456m2 office space across 4 units. Various office sizes and open spaces as well as reception area. 26m2 floor available for use as a storeroom or boardroom. 2x bathrooms and 2 kitchen on each floor