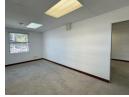

## Freestanding Building with parking included To Let in Tyger Valley

Bloemhof is a freestanding Building in Belville, on the corner of Willie van Schoor and Bloemhof.

Entire building available for rent. 456m2 office space across 4 units. Various office sizes and open spaces as well as reception area. 26m2 floor available for use as a storeroom or boardroom. 2x bathrooms and 2 kitchen on each floor

## Features

**Building Name Zoning**Bloemhof
Commercial

 Exterior
 Sizes

 Open Parking Bays
 10
 Floor Size
 456m²

Extras

10x Parking bays included in lease.