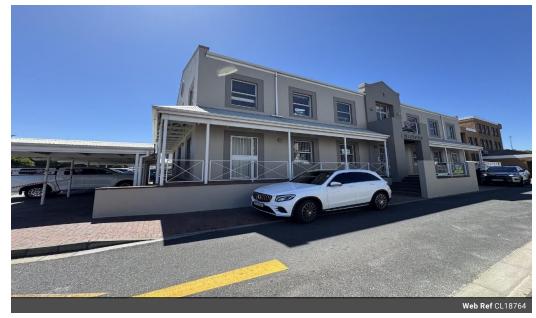

## Freestanding Building with parking included To Let in Tyger Valley

Bloemhof is a freestanding Building in Belville, on the corner of Willie van Schoor and Bloemhof.

Entire building available for rent. 456m2 office space across 4 units. Various office sizes and open spaces as well as reception area. 26m2 floor available for use as a storeroom or boardroom. 2x bathrooms and 2 kitchen on each floor

Monthly rent: R68,000 (excl. VAT)- Rental rate: R158.14/m2. 10 parking bays included in the lease. Layout can be customized to suit the tenant's needs

Strategically located in the heart of Belville's Tyger Valley area. Easy access to major highways and public transport. Surrounded by shopping centers, restaurants, and entertainment options

## Features

**Building Name Zoning**Bloemhof
Commercial

 Exterior
 Sizes

 Open Parking Bays
 10
 Floor Size
 456m²

Extras

10x Parking bays included in lease.