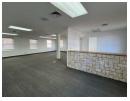

## Freestanding Building with parking included To Let in Tyger Valley

Bloemhof is a freestanding Building in Belville, on the corner of Willie van Schoor and Bloemhof.

Entire building available for rent. 456m2 office space across 4 units. Various office sizes and open spaces as well as reception area. 26m2 floor available for use as a storeroom or boardroom. 2x bathrooms and 2 kitchen on each floor