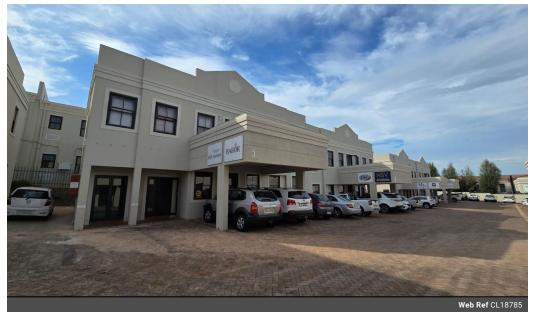

### Ground Floor Office Space To Let In Bateleur office park

Ground Floor, Bateleur Office Park, Tyger Valley

110m2 office space, Ground floor location, Modern and well-maintained facilities, Kitchen and bathroom on-site, Reception area, 2 closed offices, Large open plan area for collaboration

-Gross rental per month: R15,950

- Effective rental rate: R145/m2

- Open bay: R500/month - Shaded bay: R750/month

All VAT excl.

This office space is located just off Durban Rd. which makes it very central, close to Tygervalley and Willowbridge shopping centres.