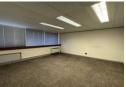

- The office consists of a Large open space or open plan area a Kitchenette, Several closed offices (various sizes) Building Amenities include Carpeted floors, Air conditioning, Small store room, Windows for natural light
- Basement parking: R1,051/month (excluding VAT) Open bay parking: R750/month (excluding VAT)