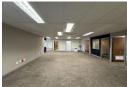

- The office consists of a Large open space or open plan area a Kitchenette, Several closed offices (various sizes) Building Amenities include Carpeted floors, Air conditioning, Small store room, Windows for natural light
- Basement parking: R1,051/month (excluding VAT) Open bay parking: R750/month (excluding VAT)