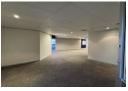

- The office consists of a Large open space or open plan area a Kitchenette, Several closed offices (various sizes) Building Amenities include Carpeted floors, Air conditioning, Small store room, Windows for natural light
- Basement parking: R1,051/month (excluding VAT) Open bay parking: R750/month (excluding VAT)