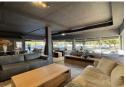

## Key Features:

- Size: 187m2 open-plan retail space
- Shopfront: Large display windows for excellent visibility
  Access & Layout: Two entrances, flexible interior layout
  Outdoor Space: 50m2 shared verandah in front of the unit