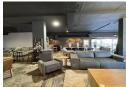

## Key Features:

- Size: 187m2 open-plan retail space
- Shopfront: Large display windows for excellent visibility
  Access & Layout: Two entrances, flexible interior layout
  Outdoor Space: 50m2 shared verandah in front of the unit