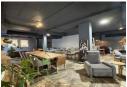

# High-Visibility Retail Space To Let - Tyger Valley

This 187m2 ground-floor retail space in the Edward III Building offers prime exposure in the bustling commercial hub of Tyger Valley. With large shopfront windows facing Edward Street and Willie van Schoor Drive, this unit ensures maximum visibility and foot traffic for your business.

## Key Features:

- Size: 187m2 open-plan retail space
- Shopfront: Large display windows for excellent visibility
  Access & Layout: Two entrances, flexible interior layout
  Outdoor Space: 50m2 shared verandah in front of the unit