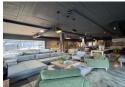

## Key Features:

- Size: 187m2 open-plan retail space
- Shopfront: Large display windows for excellent visibility
  Access & Layout: Two entrances, flexible interior layout
  Outdoor Space: 50m2 shared verandah in front of the unit