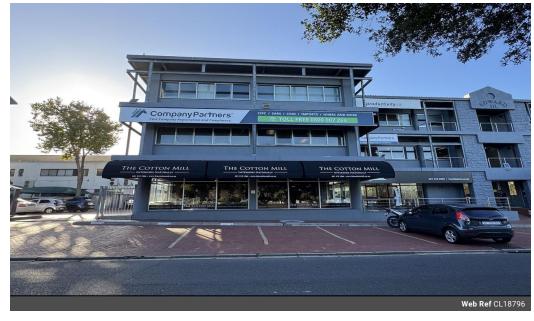

# High-Visibility Retail Space To Let - Tyger Valley

This 187m2 ground-floor retail space in the Edward III Building offers prime exposure in the bustling commercial hub of Tyger Valley. With large shopfront windows facing Edward Street and Willie van Schoor Drive, this unit ensures maximum visibility and foot traffic for your business.

## Key Features:

- Size: 187m2 open-plan retail space
- Shopfront: Large display windows for excellent visibility
  Access & Layout: Two entrances, flexible interior layout
  Outdoor Space: 50m2 shared verandah in front of the unit

### Parking & Accessibility:

- 6 visitor parking bays included (perimeter open parking)
- Basement parking available at an additional cost
   Adequate municipal parking on Edward Street

**Building Name** Edward III Zoning Commercial