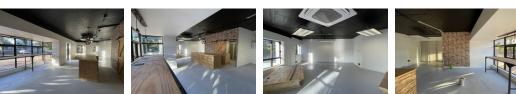

This 67.54m2 office/retail space is available on the ground floor. This is an open space with a kitchenette. A door in the front of direct access and a door at the back of the unit leading into the building. Tenants can change the layout to suit their individual