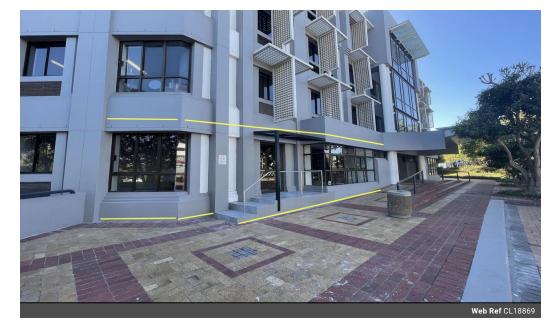

## Ground Floor Office/Retail To Rent in Tygervalley

Stunning office/retail To Let in Tygervalley with ample parking and back-up energy (generator)

Tijger Park consist of 5 buildings with offices and retail units to let in Bellville - Tygervalley. This neat office park offers 24/7 security guards on-site with access control at each building. If you need ample parking, then this is the right address. Communal bathrooms and communal kitchens are available on each floor. Lift access to all floors. Ample visitors parking. Tenant parking is available at an additional cost.

This 67.54m2 office/retail space is available on the ground floor. This is an open space with a kitchenette. A door in the front of direct access and a door at the back of the unit leading into the building. Tenants can change the layout to suit their individual