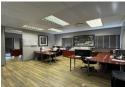

This two-level office of 177m2 commercial space is available on the first floor. Most of the furniture is included in the rental.

The current layout Downstairs:

- Reception area
- Boardroom or large office with balcony
- Open space downstairs
- 1 x closed office with balcony
- Kitchenette
- 2 x bathrooms

The current layout Upstairs:

**Building Name** Canal Edge Three Zoning Commercial Interior Sizes Exterior 177m<sup>2</sup> Air Conditioning Yes Security Yes Floor Size **Basement Parkings** 5 Open Parking Bays Parking Ratio 4 bays / 100