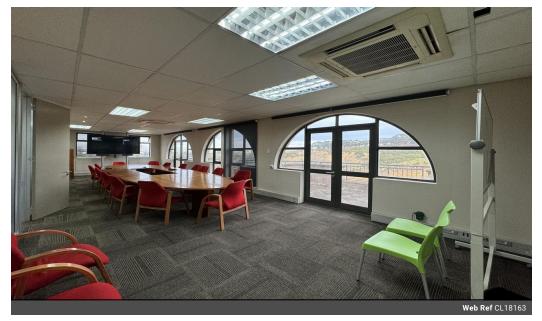

# Office To Rent in Tygervalley

Office with a View and Balconies To Let in Tygervalley

Waterside Place offers commercial space to let in the popular Tyger Valley business node. The complex is secured with 24-hour access control. Each floor has male and female bathrooms and a lift. The building has a backup generator and fiber. Ample parking is available for visitors and tenants, open parking bays @ R600/bay and covered bays @ R950/bay excl. VAT

This modern 407.18m2 space is available on the 3rd floor. This beautiful office has a reception area, multiple offices in various sizes and two kitchenettes. Several of the areas walks out onto a balcony. The smaller kitchenette has a chill area. This space can be changed to accommodate the new tenants' needs. Generator costs R6,31/m2 excl. VAT and fuel