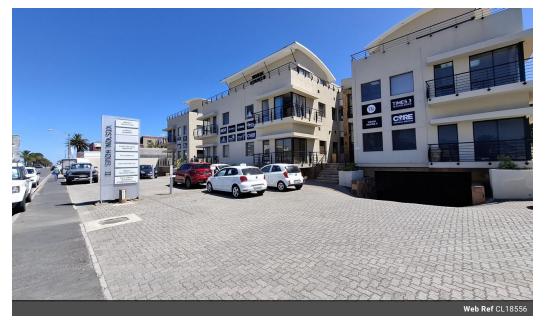

## 170m2 A-GRADE OFFICES TO LET IN BLOUBERG

Elegant commercial office space to rent in Bloubergstrand. Situated on the service road off Blaauwberg Road, Table View.

Property features include:

- 3x Secure underground parking bays and 2 dedicated outside parking bays. CCTV intercom entrance access Laminated Flooring
- Fibre ready
- Large reception area
- 4 x Private offices
- 1 x Large open plan office
- 1 x Kitchenettes
- 2 x Balconies with spectacular views.
  2 x Private toilets

Floor Size Yes 2 bays / 100

3 2

m<sup>2</sup>

Sizes

170m<sup>2</sup>

https://www.warehouses4africa.com