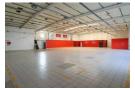

## 868m2 RETAIL SHOWROOM TO LET in Parklands

Parklands, one of the Western Cape's fastest-growing residential suburbs adjacent to Blouberg and Tableview, presents an exceptional retail/showroom opportunity in this thriving area.

The property features include:

- Prominent exposure along busy Parklands Main Road 24/7 off-site security monitoring Ample parking bays to accommodate staff and visitors

- Situated within a high-density residential area, ensuring a built-in customer base
- Ideal layout for a large showroom or retail shop space
- Within walking distance to the MyCiTi bus route for convenient public transport access
- Individual office components to meet your business needs
- 1 x 4m wide x 2.5m high electric roller door 1 x 4m wide x 3.5m high roller door for efficient operations
- 100 Amp 3-phase power available