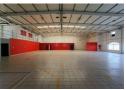

## 868m2 RETAIL SHOWROOM TO LET in Parklands

Parklands, one of the Western Cape's fastest-growing residential suburbs adjacent to Blouberg and Tableview, presents an exceptional retail/showroom opportunity in this thriving area.

The property features include:

- Prominent exposure along busy Parklands Main Road 24/7 off-site security monitoring Ample parking bays to accommodate staff and visitors

- Situated within a high-density residential area, ensuring a built-in customer base
- Ideal layout for a large showroom or retail shop space
- Within walking distance to the MyCiTi bus route for convenient public transport access
- Individual office components to meet your business needs
- 1 x 4m wide x 2.5m high electric roller door 1 x 4m wide x 3.5m high roller door for efficient operations
- 100 Amp 3-phase power available