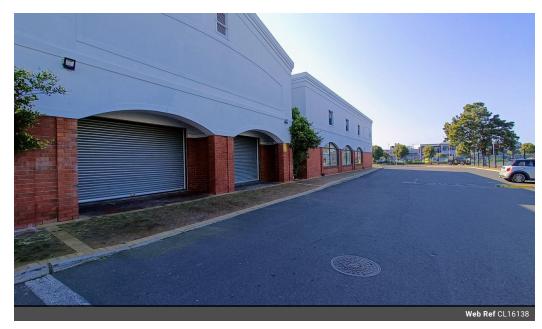

## 868m2 RETAIL SHOWROOM TO LET in Parklands

Parklands, one of the Western Cape's fastest-growing residential suburbs adjacent to Blouberg and Tableview, presents an exceptional retail/showroom opportunity in this thriving area.

The property features include:

- Prominent exposure along busy Parklands Main Road 24/7 off-site security monitoring Ample parking bays to accommodate staff and visitors

- Situated within a high-density residential area, ensuring a built-in customer base
- Ideal layout for a large showroom or retail shop space
- Within walking distance to the MyCiTi bus route for convenient public transport access
- Individual office components to meet your business needs
- 1 x 4m wide x 2.5m high electric roller door 1 x 4m wide x 3.5m high roller door for efficient operations
- 100 Amp 3-phase power available