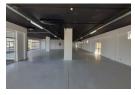

## 660m2 RETAIL SPACE TO LET IN BRACKENFELL

660m2 WAREHOUSE TO RENT IN BRACKENFELL - SECURE COMMERCIAL BUSINESS CENTRE

This 660m2 warehouse is situated in a secure commercial business centre in Brackenfell, offering a well-designed workspace with excellent accessibility.

Key Features

Good Office Space for administrative needs

Excellent Height for storage and operational efficiency

Large Access Door for seamless loading and offloading

Spacious Warehouse Floor Area

Good Natural Light for a well-lit workspace