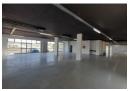

## 660m2 RETAIL SPACE TO LET IN BRACKENFELL

660m2 WAREHOUSE TO RENT IN BRACKENFELL - SECURE COMMERCIAL BUSINESS CENTRE

This 660m2 warehouse is situated in a secure commercial business centre in Brackenfell, offering a well-designed workspace with excellent accessibility.

Key Features

Good Office Space for administrative needs

Excellent Height for storage and operational efficiency

Large Access Door for seamless loading and offloading

Spacious Warehouse Floor Area

Good Natural Light for a well-lit workspace