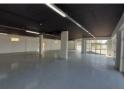

## 660m2 RETAIL SPACE TO LET IN BRACKENFELL

660m2 WAREHOUSE TO RENT IN BRACKENFELL - SECURE COMMERCIAL BUSINESS CENTRE

This 660m2 warehouse is situated in a secure commercial business centre in Brackenfell, offering a well-designed workspace with excellent accessibility.

Key Features

Good Office Space for administrative needs

Excellent Height for storage and operational efficiency

Large Access Door for seamless loading and offloading

Spacious Warehouse Floor Area

Good Natural Light for a well-lit workspace