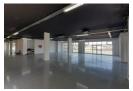

## 660m2 RETAIL SPACE TO LET IN BRACKENFELL

660m2 WAREHOUSE TO RENT IN BRACKENFELL - SECURE COMMERCIAL BUSINESS CENTRE

This 660m2 warehouse is situated in a secure commercial business centre in Brackenfell, offering a well-designed workspace with excellent accessibility.

Key Features

Good Office Space for administrative needs

Excellent Height for storage and operational efficiency

Large Access Door for seamless loading and offloading

Spacious Warehouse Floor Area

Good Natural Light for a well-lit workspace

## Features

Zoning Commercial

Interior
Air Conditioning Yes
Power 3 Phase Yes
Power Amps 60

**Exterior** Open Parking Bays

20

**Sizes** Floor Size

Floor Size Building Height 660m² 3m