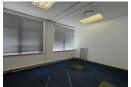

Located on the top floor, this 83m2 office space offers a reception area and 2 private, carpeted offices. The layout is flexible and can be adjusted to suit the needs of the new tenant.

Rental: R220/m2 x 83m2 = R18,260 (excluding VAT)