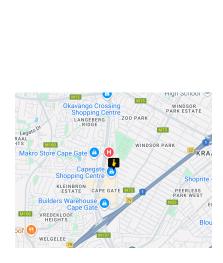

## New Development in Cape Gate

Location:

Cape Gate, Western Cape

Office Details:

- 5,357m2 office space Gross Rental: R285/m2/month 7,5% escalation

- Basement parking: R825.00 per bay/month Total parking: 658 bays