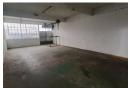

## Property Features:

- First floor offers 950m2 floor, with flexible layouts for offices, warehouses, or factory space
- 100 Amp 3-phase power available throughout the building
- Secure, paved yard with ample parking, perimeter fencing, and a single back entrance gate
- Various office spaces, storage solutions, strong room, separate kitchens, and private bathrooms