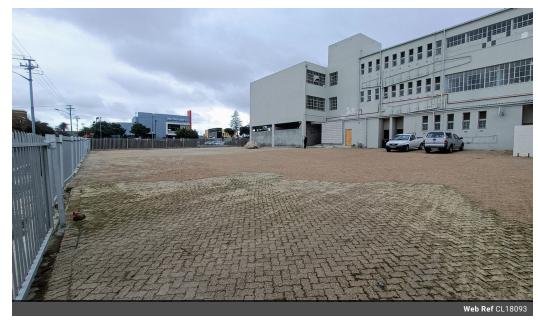

## Property Features:

- First floor offers 950m2 floor, with flexible layouts for offices, warehouses, or factory space
- 100 Amp 3-phase power available throughout the building
- Secure, paved yard with ample parking, perimeter fencing, and a single back entrance gate
- Various office spaces, storage solutions, strong room, separate kitchens, and private bathrooms

## **Features**

Security

| Zoning Name   |          | Commercial        |     |                        |       |  |
|---------------|----------|-------------------|-----|------------------------|-------|--|
| Interior      | Exterior |                   |     | Sizes                  |       |  |
| Power 3 Phase | Yes      | Security          | Yes | Floor Size             | 950m² |  |
| Power Amps    | 100      | Open Parking Bays | 15  | <b>Building Height</b> | 3m    |  |
| Extras        |          |                   |     |                        |       |  |