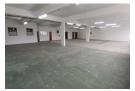

## Versatile Commercial Space Available at Perth House, Maitland

Perth House, located at 195 Voortrekker Road in the heart of Maitland, offers first floor space designed to meet a variety of business needs. Positioned next to McDonald's and surrounded by essential services and amenities, this property ensures high visibility and convenience. With easy access to the N1, N7, and M5 highways, and within walking distance to public transport routes, Perth House is perfectly situated for both staff and clients.

## Property Features:

- First floor offers 950m2 floor, with flexible layouts for offices, warehouses, or factory space
- 100 Amp 3-phase power available throughout the building
- Secure, paved yard with ample parking, perimeter fencing, and a single back entrance gate
- Various office spaces, storage solutions, strong room, separate kitchens, and private bathrooms