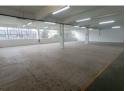

## Property Features:

- First floor offers 950m2 floor, with flexible layouts for offices, warehouses, or factory space
- 100 Amp 3-phase power available throughout the building
- Secure, paved yard with ample parking, perimeter fencing, and a single back entrance gate
- Various office spaces, storage solutions, strong room, separate kitchens, and private bathrooms