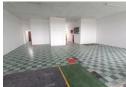

Property Features:  $-950m2 \ on \ the \ 2nd \ floor, \ with \ a \ flexible \ layout \ for \ offices, \ warehouse, \ or \ factory \ space$ 

Perth House

- 100 Amp 3-phase power available
- Secure, paved yard with ample parking, perimeter fencing, and a single back entrance gate
- Various office spaces, storage solutions, strong room, separate kitchen, and private bathrooms
- Hoist beam structure fitted on the floor