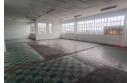

## Spacious 2nd Floor Commercial Space Available at Perth House, Maitland

Perth House, situated at 195 Voortrekker Road in Maitland, offers a versatile 950m2 space on the 2nd floor, perfect for a range of business needs. Located next to McDonald's and close to essential services, this property ensures excellent visibility and convenience. With easy access to the N1, N7, and M5 highways, and within walking distance to public transport routes, Perth House is ideally positioned for both staff and clients.

Property Features:  $-950m2 \ on \ the \ 2nd \ floor, \ with \ a \ flexible \ layout \ for \ offices, \ warehouse, \ or \ factory \ space$ 

Perth House

- 100 Amp 3-phase power available
- Secure, paved yard with ample parking, perimeter fencing, and a single back entrance gate
- Various office spaces, storage solutions, strong room, separate kitchen, and private bathrooms
- Hoist beam structure fitted on the floor