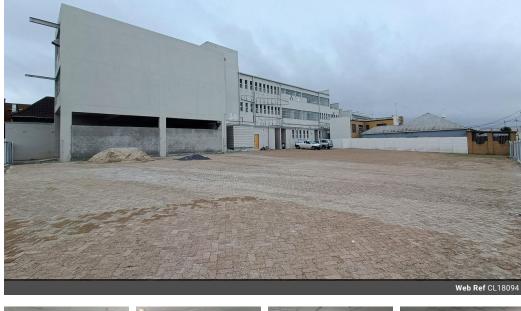

## Spacious 2nd Floor Commercial Space Available at Perth House, Maitland

Perth House, situated at 195 Voortrekker Road in Maitland, offers a versatile 950m2 space on the 2nd floor, perfect for a range of business needs. Located next to McDonald's and close to essential services, this property ensures excellent visibility and convenience. With easy access to the N1, N7, and M5 highways, and within walking distance to public transport routes, Perth House is ideally positioned for both staff and clients.

Property Features:  $-950m2 \ on \ the \ 2nd \ floor, \ with \ a \ flexible \ layout \ for \ offices, \ warehouse, \ or \ factory \ space$ 

Perth House

- 100 Amp 3-phase power available
- Secure, paved yard with ample parking, perimeter fencing, and a single back entrance gate
- Various office spaces, storage solutions, strong room, separate kitchen, and private bathrooms
- Hoist beam structure fitted on the floor

## **Building Name**

Extras Security

| <b>Zoning</b> Commercial                                                                                  |             |
|-----------------------------------------------------------------------------------------------------------|-------------|
| InteriorExteriorSizesPower 3 PhaseYesSecurityYesFloor SizePower Amps100Open Parking Bays15Building Height | 950m²<br>3m |