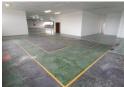

Property Features:  $-950m2 \ on \ the \ 2nd \ floor, \ with \ a \ flexible \ layout \ for \ offices, \ warehouse, \ or \ factory \ space$ 

Perth House

- 100 Amp 3-phase power available
- Secure, paved yard with ample parking, perimeter fencing, and a single back entrance gate
- Various office spaces, storage solutions, strong room, separate kitchen, and private bathrooms
- Hoist beam structure fitted on the floor