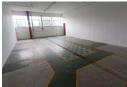

Property Features:  $-950m2 \ on \ the \ 2nd \ floor, \ with \ a \ flexible \ layout \ for \ offices, \ warehouse, \ or \ factory \ space$ 

Perth House

- 100 Amp 3-phase power available
- Secure, paved yard with ample parking, perimeter fencing, and a single back entrance gate
- Various office spaces, storage solutions, strong room, separate kitchen, and private bathrooms
- Hoist beam structure fitted on the floor