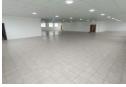

Key features include:

- -Three floors, each measuring approximately 800m2 -Two roller shutter doors with access off Norfolk Road
- -3-phase power with 300 Amps
- -Electric distribution board on each floor -3 separate units on the ground floor, perfect for retail businesses
- -Male and female toilets on each floor
- -Open plan space on first and second floors -Suitable for a variety of commercial uses