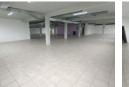

Key features include:

- -Three floors, each measuring approximately 800m2 -Two roller shutter doors with access off Norfolk Road
- -3-phase power with 300 Amps
- -Electric distribution board on each floor -3 separate units on the ground floor, perfect for retail businesses
- -Male and female toilets on each floor
- -Open plan space on first and second floors -Suitable for a variety of commercial uses