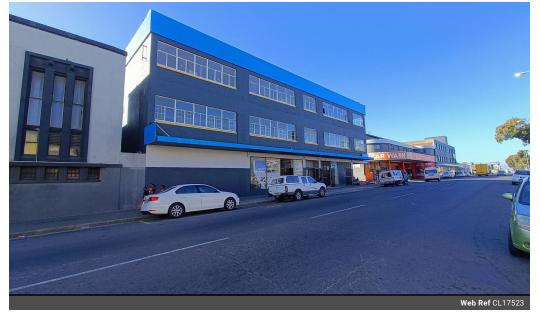

## 2400m2 COMMERCIAL BUILDING TO LET IN MAITLAND, CAPE TOWN

A great opportunity awaits to lease this revamped commercial building on busy Voortrekker Road, Maitland. The property offers excellent access to major highways such as the N1, N2, and M5, making it ideal for distribution. Centrally situated, it's close to public transport and within proximity to other popular industrial areas and the central CBD.

Key features include:

- -Three floors, each measuring approximately 800m2 -Two roller shutter doors with access off Norfolk Road
- -3-phase power with 300 Amps
- -Electric distribution board on each floor -3 separate units on the ground floor, perfect for retail businesses
- -Male and female toilets on each floor
- -Open plan space on first and second floors -Suitable for a variety of commercial uses