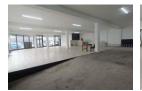

Key features include:

- -Three floors, each measuring approximately 800m2 -Two roller shutter doors with access off Norfolk Road
- -3-phase power with 300 Amps
- -Electric distribution board on each floor -3 separate units on the ground floor, perfect for retail businesses
- -Male and female toilets on each floor
- -Open plan space on first and second floors -Suitable for a variety of commercial uses