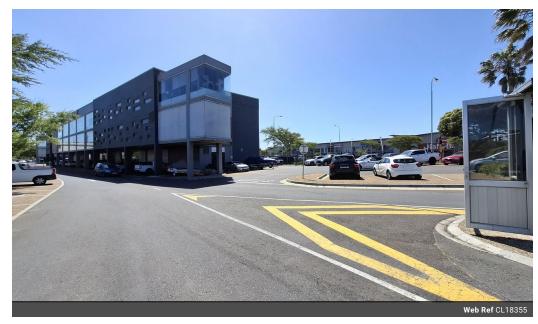

## 859m2 OFFICE SPACE TO LET IN NORTHGATE PARK

Introducing a versatile commercial office space located in Northgate Park, situated on Section Street in Paarden Eiland. Unit C1, positioned on the first floor, offers a generous total area of 859m2 at a net rental rate of R125.00/m2, with rates at R12.50/m2. This expansive unit provides ample space for businesses to tailor their layout to their specific needs.