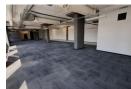

## 859m2 OFFICE SPACE TO LET IN NORTHGATE PARK

Introducing a versatile commercial office space located in Northgate Park, situated on Section Street in Paarden Eiland. Unit C1, positioned on the first floor, offers a generous total area of 859m2 at a net rental rate of R125.00/m2, with rates at R12.50/m2. This expansive unit provides ample space for businesses to tailor their layout to their specific needs.

- Key features include: \*Abundant natural lighting throughout the space \*Open-plan areas ideal for collaborative work environments
- \*Dedicated boardrooms for meetings and presentations
- \*Flexible floor plan allowing for customized office configurations \*Strategic first-floor location within the complex
- \*Modern office finishes and professional atmosphere \*Secure building with controlled access

100

Zoning Commercial

Interior Exterior Sizes Air Conditioning Floor Size 859m<sup>2</sup> Yes Yes Security Power 3 Phase Yes

**Extras** Security

Power Amps