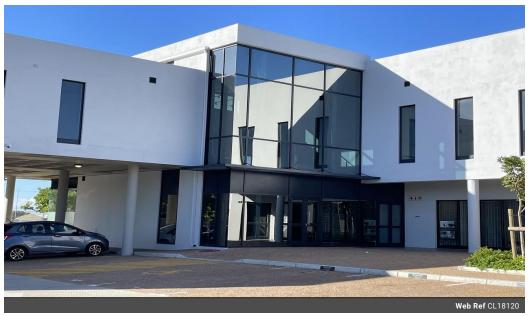

## Ground Floor Medical Consulting Rooms To Let In Durbanville

17 Somerset Crescent offers two levels of medical suites newly built in Durbanville. Close to the Durbanville Mediclinic Just off Wellington Road. This secure building is fully fenced with electric fencing monitored by ADT as well as the security cameras. The building has 14 unreserved visitor parking bays. Lift and stair access to each floor and communal bathrooms on each level. 2 Reserved parking bays are included in the rental amount. Medical waste room on the premises and a 90KvA generator.