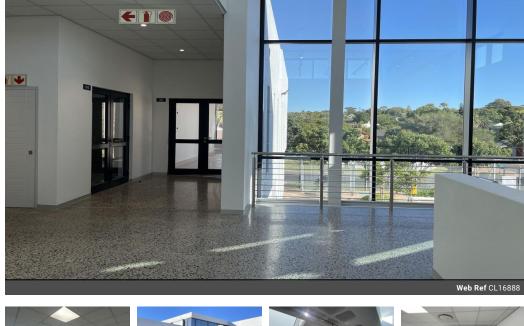

## Office space TO RENT in Durbanville

Ground Floor Medical Consulting Rooms available in Durbanville.

17 Somerset Crescent offers two levels of medical suites newly built in Durbanville. Close to the Durbanville Mediclinic Just off Wellington Road. This secure building is fully fenced with electric fencing monitored by ADT as well as the security cameras. The building has 14 unreserved visitor parking bays. Lift and stair access to each floor and communal bathrooms on each level. 2 Reserved parking bays are included in the rental amount. Medical waste room on the premises and a 90KvA generator.

generator.
This 98m2 airconditioned medical suite is available on the first floor. This open space has a beautifully fitted kitchenette and is ready to be fitted by the new tenant. Ample light enters through the windows.