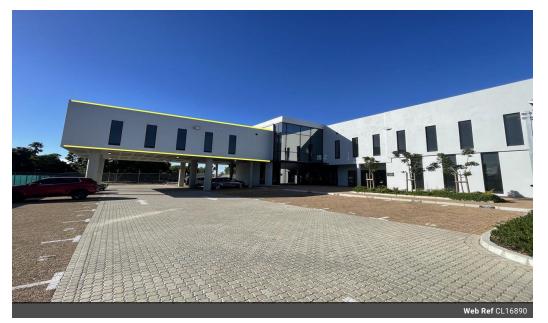

### Commercial Offices to rent in Durbanville

Yes

2

Ground Floor Medical Consulting Rooms available in Durbanville.

17 Somerset Crescent offers two levels of medical suites newly built in Durbanville. Close to the Durbanville Mediclinic Just off Wellington Road. This secure building is fully fenced with electric fencing monitored by ADT as well as the security cameras. The building has 14 unreserved visitor parking bays. Lift and stair access to each floor and communal bathrooms on each level. 2 Reserved parking bays are included in the rental amount. Medical waste room on the premises and a 90KvA generator. This 142m2 airconditioned medical suite is available on the first floor. This open space has