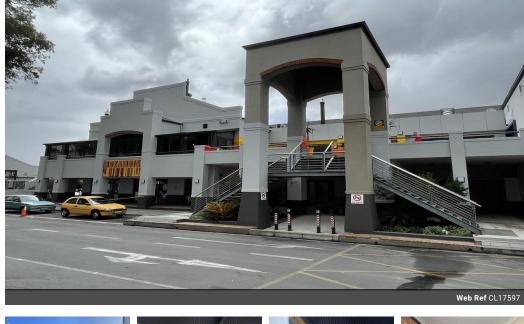

## Entertainment Space with a Service lift and Generator in Durbanville

Village Walk is situated behind Village Square, the most recent build shopping centre in the Durbanville area. Village Square is anchored by Woolworths, this centre offers a variety of shopping choices with more than 40 shops and 500 parking bays. Open parking and ample basement parking is available for visitors or customers to the centre. Village Walk offers two levels of retail space. Capitec bank is downstairs and about to open Dance School and a Gym is upstairs. Lift and staircase access to building.

This 589m2 space is available on the first floor. The unit access from two sides. Stairs only on the side and from the front stairs and a lift. This space has large shop front windows. Layout can be changed to accommodate the new tenant.