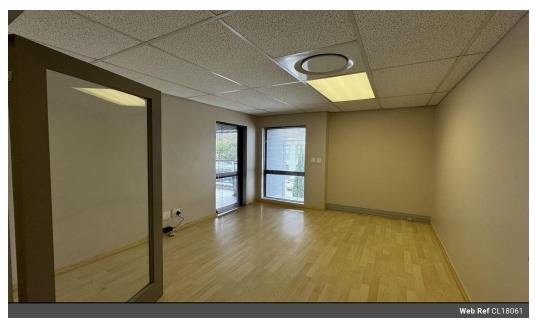

This neat 114m2 office unit available on the first floor.

This air-conditioned office space offers:

- A reception
- A boardroom with a balcony
- Storeroom
- 3 Offices in various sizes, the one has two doors and can be divided in two offices
- Kitchenette
- Bathroom
- Laminated flooring in reception, boardroom and passages
- The offices are carpeted The kitchen and bathrooms are tiled