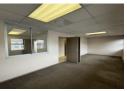

This neat 114m2 office unit available on the first floor.

This air-conditioned office space offers:

- A reception
- A boardroom with a balcony
- Storeroom
- 3 Offices in various sizes, the one has two doors and can be divided in two offices
- Kitchenette
- Bathroom
- Laminated flooring in reception, boardroom and passages
- The offices are carpeted The kitchen and bathrooms are tiled