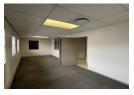

This neat 114m2 office unit available on the first floor.

This air-conditioned office space offers:

- A reception
- A boardroom with a balcony
- Storeroom
- 3 Offices in various sizes, the one has two doors and can be divided in two offices
- Kitchenette
- Bathroom
- Laminated flooring in reception, boardroom and passages
- The offices are carpeted The kitchen and bathrooms are tiled