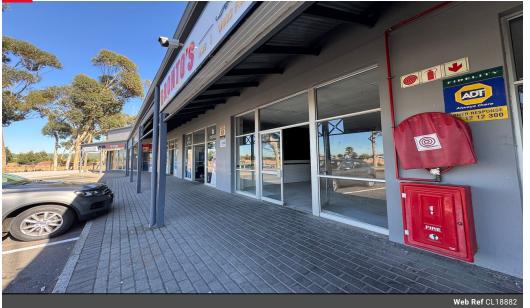

### Commercial Property To Rent In Durbanville Central

Great retail opportunity in the bustling Durbanville Langeberg area. The unit is located across a very busy petrol station, ensuring high visibility and foot patrol. The centre includes a variety of popular anchors, including sushi cuisines, Pet-food, Laundromat, Oasis watershed, OK, and fisheries.

This 60m2 unit is equipped with his own bathroom and kitchen area (including a pizza oven that can be removed if it does not align with the tenants needs ) The centre includes ample parking for customers. Rent is calculated @R 250.00/m2 x 60m2 = R15 000,00