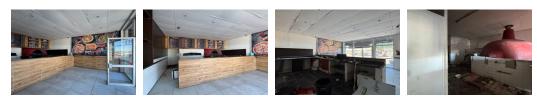

This 60m2 unit is equipped with his own bathroom and kitchen area (including a pizza oven that can be removed if it does not align with the tenants needs ) The centre includes ample parking for customers. Rent is calculated @R 250.00/m2 x 60m2 = R15 000,00

### Sizes

Floor Size $60m^2$ Land Size $60m^2$ 

**Extras** Pizza Oven