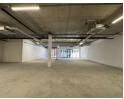

## Retail Shop to Let in Cobblewalk Shopping Centre

Cobblewalk Shopping Centre, a bustling retail hub with a variety of stores

326m2 retail shop, Kitchen facilities, Communal bathrooms. Large open area.

## **Features**

Zoning Commercial

 Interior
 Exterior
 Sizes

 Air Conditioning
 Yes
 Security
 Yes
 Floor Size
 326m²