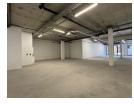

## Retail Shop to Let in Cobblewalk Shopping Centre

Cobblewalk Shopping Centre, a bustling retail hub with a variety of stores

326m2 retail shop, Kitchen facilities, Communal bathrooms. Large open area.

## **Features**

Zoning Commercial

 Interior
 Exterior
 Sizes

 Air Conditioning
 Yes
 Security
 Yes
 Floor Size
 326m²