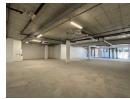

## Retail Shop to Let in Cobblewalk Shopping Centre

Cobblewalk Shopping Centre, a bustling retail hub with a variety of stores

326m2 retail shop, Kitchen facilities, Communal bathrooms. Large open area.

## **Features**

Zoning Commercial

 Interior
 Exterior
 Sizes

 Air Conditioning
 Yes
 Security
 Yes
 Floor Size
 326m²