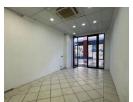

28m2 retail shop, Open-space layout, ideal for various retail concepts, Equipped with a small kitchenette, Tiled flooring throughout, Located within the mall, ensuring high foot traffic and visibility

#### Features

Zoning Commercial

Interior Air Conditioning Exterior Security

Yes

Sizes Floor Size

28m<sup>2</sup>

Extras

security and air-conditioning