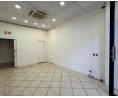

28m2 retail shop, Open-space layout, ideal for various retail concepts, Equipped with a small kitchenette, Tiled flooring throughout, Located within the mall, ensuring high foot traffic and visibility

#### Features

Zoning Commercial

Interior Air Conditioning Exterior Security

Yes

Sizes Floor Size

28m<sup>2</sup>

Extras

security and air-conditioning