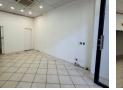

28m2 retail shop, Open-space layout, ideal for various retail concepts, Equipped with a small kitchenette, Tiled flooring throughout, Located within the mall, ensuring high foot traffic and visibility

#### Features

Zoning Commercial

Interior Air Conditioning Exterior Security

Yes

Sizes Floor Size

28m<sup>2</sup>

Extras

security and air-conditioning