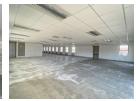

## 710m<sup>2</sup> Office To Let in Century City

Prime office space awaits in The Estuaries, Century City's distinguished business precinct. This immaculate first-floor unit offers an ideal corporate setting with two versatile open-plan areas complemented by two professional boardrooms. The space features modern amenities including air conditioning throughout and high-speed fiber connectivity, while a private balcony provides a refreshing outdoor retreat for staff.

Located in the prestigious Estuaries Business Estate, this secure location boasts generous parking facilities and excellent accessibility to public transport hubs. The space presents endless possibilities with customizable tenant installation options available for longer lease commitments. Experience this exceptional office environment firsthand - schedule a viewing with Linda

**Building Name** Zoning

The Estuaries, Block C 1st floor Commercial

Interior Air Conditioning Power 3 Phase

Power Amps **Extras** Security

Yes Yes Exterior Security Yes

Open Parking Bays

710m<sup>2</sup>

Sizes