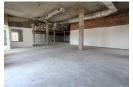

Nestled on the ground floor, this unit commands attention in the heart of the center, strategically positioned adjacent to the parking area for seamless accessibility and maximum exposure. Embrace the potential of this blank canvas, offering a generous height of 4.5m and a flexible open-plan layout, waiting to be transformed according to your vision.

## Features

**Zoning** Commercial

Exterior

Security

Sizes

Yes

Floor Size

696m²