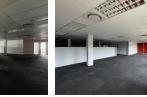

This 578m2 office is located on the second floor with carpeted floors, open space offices, various closed offices, boardrooms, male and female toilets and a tea kitchen. The internal layout can be altered to suit the tenant's requirements and includes a Tenants Allowance by the Landlord equal to 1.5 months' rent per year of the signed lease.