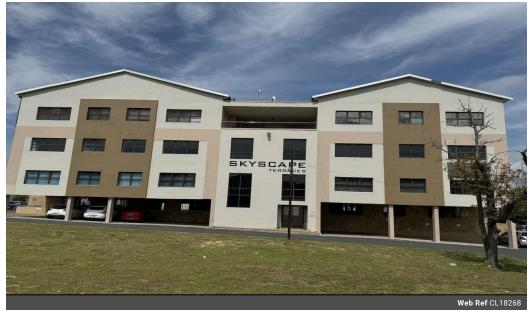

## Office To Let At Second Floor, Skyscape Terraces In Bellville

Skyscape Terraces is located in the Bellville Business Park in DJ Wood Way with Mike Pienaar Boulevard (M16) on the Northern Boundary, Voortrekker Road to the East and the Oosterzee Train Station on the South. Settlers High School is located on the Western boundary. This five level building has two floor of basement parking and three levels offices, linked with a lift and internal stairs. There is a security counter on the ground floor.