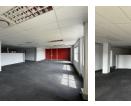

This 578m2 office is located on the second floor with carpeted floors, open space offices, various closed offices, boardrooms, male and female toilets and a tea kitchen. The internal layout can be altered to suit the tenant's requirements and includes a Tenants Allowance by the Landlord equal to 1.5 months' rent per year of the signed lease.