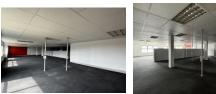

This 578m2 office is located on the second floor with carpeted floors, open space offices, various closed offices, boardrooms, male and female toilets and a tea kitchen. The internal layout can be altered to suit the tenant's requirements and includes a Tenants Allowance by the Landlord equal to 1.5 months' rent per year of the signed lease.