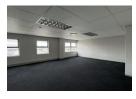

This 295m2 office is located on the second floor with carpeted floors, open space offices, various closed offices, boardrooms, male and female toilets and a kitchenette. The internal layout can be altered to suit the tenant's requirements and includes a Tenants Allowance by the Landlord equal to 1.5 months' rent per year of the signed lease.