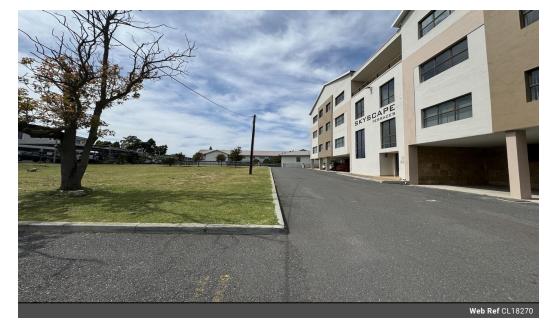

## Skyscape Terraces Office To Let In Bellville Business Park

Skyscape Terraces is located in the Bellville Business Park in DJ Wood Way with Mike Pienaar Boulevard (M16) on the Northern Boundary, Voortrekker Road to the East and the Oosterzee Train Station on the South. Settlers High School is located on the Western boundary. This five level building has two floor of basement parking and three levels offices, linked with a lift and internal stairs. There is a security counter on the ground floor.