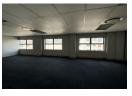

This 295m2 office is located on the second floor with carpeted floors, open space offices, various closed offices, boardrooms, male and female toilets and a kitchenette. The internal layout can be altered to suit the tenant's requirements and includes a Tenants Allowance by the Landlord equal to 1.5 months' rent per year of the signed lease.