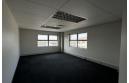

This 295m2 office is located on the second floor with carpeted floors, open space offices, various closed offices, boardrooms, male and female toilets and a kitchenette. The internal layout can be altered to suit the tenant's requirements and includes a Tenants Allowance by the Landlord equal to 1.5 months' rent per year of the signed lease.