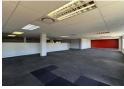

## 290m2 Office Space

This spacious office is located on the second floor and features:

- Carpeted floors for a comfortable working environment
- Open space offices for collaboration and productivity
  Various closed offices for focused work
- Boardrooms for meetings and presentations
- Male and female toilets for convenience
- Kitchenette for staff refreshments